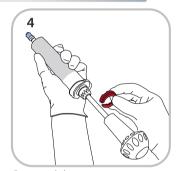

5 min

Empty liquid into large powder syringe

~15 min

Remove red plunger stop

9 min

Mix for 30 seconds

Fully retract blue handle and turn blue knob clockwise

Transfer paste into empty delivery syringe

Remove red plunger stop and attach tip extender. Wait 3 minutes before injecting. Refer to time chart above for further options