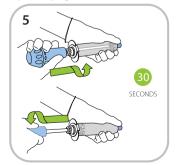

5 min

Empty liquid into large powder syringe

~15 min

Remove red plunger stop

9 min

Mix for 30 seconds

Fully retract blue handle and turn blue knob clockwise

Transfer paste into empty delivery syringe