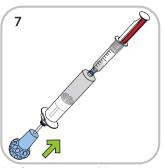

5 min

Empty liquid into large powder syringe

~15 min

Remove red plunger stop

9 min

Mix for 30 seconds

Fully retract blue handle and turn blue knob clockwise

Transfer paste into empty delivery syringe