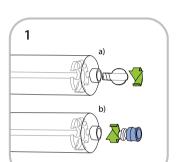

## CERAMENT™ BONE VOID FILLER Mixing chart

7 min

a) Remove plug from large powder syringe
b) Attach valve, clear end to the large
powder syringe

30s

3 min

0

a) Unscrew plug of liquid filled syringe using provided tool embedded in blister
b) Attach liquid syringe to valve (blue end)