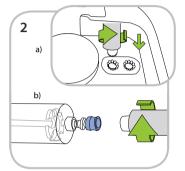

## CERAMENT™ BONE VOID FILLER Mixing chart

7 min

a) Remove plug from large powder syringe
b) Attach valve, clear end to the large
powder syringe

30s

3 min

0

a) Unscrew plug of liquid filled syringe using provided tool embedded in blister
b) Attach liquid syringe to valve (blue end)