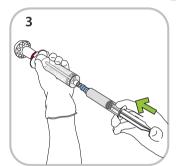

5 min

Empty liquid into large powder syringe

~15 min

Remove red plunger stop

9 min

Mix for 30 seconds

Fully retract blue handle and turn blue knob clockwise

Transfer paste into empty delivery syringe