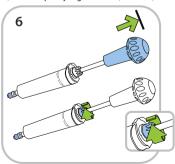

## CERAMENT™ BONE VOID FILLER Mixing chart

7 min

a) Remove plug from large powder syringe
b) Attach valve, clear end to the large
powder syringe

30s

3 min

0

a) Unscrew plug of liquid filled syringe using provided tool embedded in blister
b) Attach liquid syringe to valve (blue end)