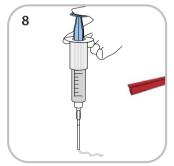

Remove red plunger stop and attach tip extender. Wait 3 minutes before injecting. Refer to time chart above for further options