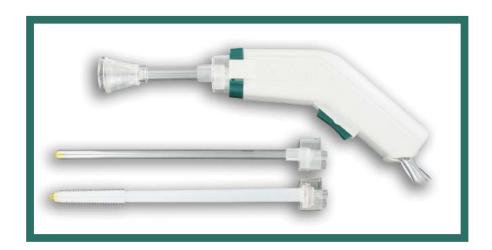

## REF: 00678000 ic Lavage:

The full set includes a tool holder, a short nozzle with a splash guard shield and an integrated suction as well as a femur nozzle with lavage and suction (packing unit: 10 pcs.):