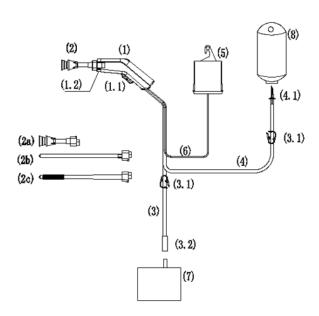

### tool handle (1), contains:

DC motor, compression pumps, triggle (1.1), nozzle lock (1.2), enclosure.

## jet nozzle (2), contains:

fan spray nozzle (2a), femoral nozzle (long) (2b) femoral brush (long) (2c).

waste pipe (3), contains: clamp (3.1), connecting pipe (3.2).

irrigation pipe (4), contains: clamp (3.1), Luer-fitting (4.1). battery pack (5). power wire (6).

The suction drain (7) and the bag for the flushing solution (8) are not included in delivery. They have to be allocated by operator.

- LIGHTWEIGHT CONSTRUCTION
- SLIM, ERGONOMIC DESIGN
- © COMFORTABLE IN HANDLING AND USING
- SECURE TIP LOCKING MECHANISM
- CARES FOR A SECURE FIXATION OF THE ATTACHMENT
- FINGERTIP-CONTROL
- (ic) EASY SWITCHING BETWEEN POWERFUL CLEANING AND GENTLE LAVAGE