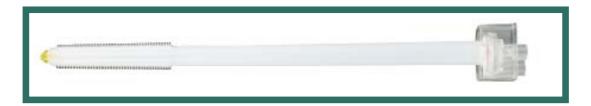

# **REF: 00678002 ic Lavage:**

Long femoral brush (dimension: 13,5mm x 250mm) with lavage and suction (packing unit: 5 pcs.):

The set is directly ready for use. Clip the nozzle on, link the connecting jose with the jetting liquid and the suction and hang the battery to the infusion holder.