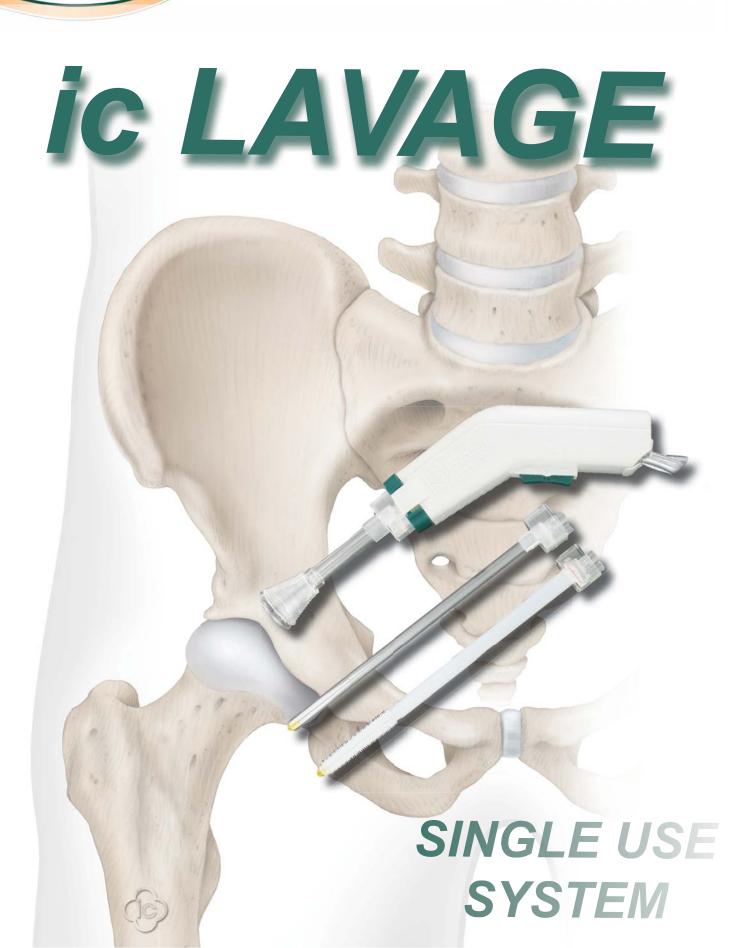

The ic-lavage system combines convenience and power for a gentle, efficient cleaning and the removal of loose bone -, tissue - and blood particulates. At the same time the system assures an efficient lavation with controlled pressure.

The disposable system is delivered in a double sterile packaging and includes a lightweight hand piece with two nozzles. It is battery powered and can be controlled with a fingertip trigger with the options of powerful cleaning or smooth flush. The clamp 3.1. can regulate the liquid flow in the irrigation pipe and waste pipe. By sucking and flushing concurrently, debris will be removed without flooding the operative site.